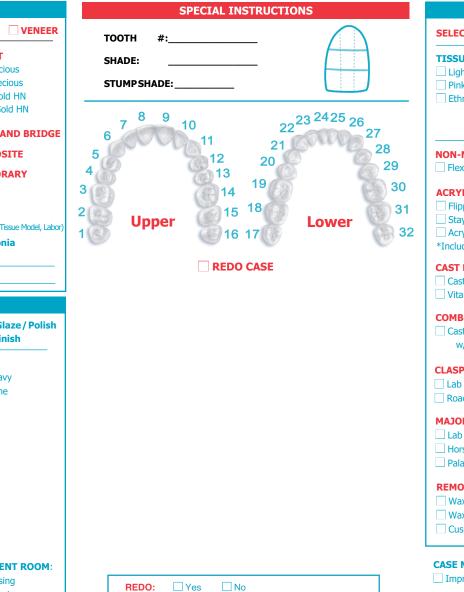

----------------------------|------------------------------------|
| Doctor:            | Lic. #:              | Account #:                                              |                                    |
| Address:           |                      | Due Date (by 5 pm):                                     | 4520 Parkbi                        |
| City/State/Zip:    |                      | Turnaround Time:  Fixed (10 Days)  Removables (10 Days) | Main (914) 82                      |
| Phone:             |                      | Rx Date: Patient Next Appt.:                            | EastEdgeDentalLab.com<br>Call Toda |
| Dr. Signature^:    |                      | Patient Name:/ 🗆 M 🗔 F                                  |                                    |

#### **CROWN & BRIDGE**





ORIGINAL PRODUCT ENCLOSED:

Yes

No

# East Edge Dental Laboratory eeze Ct., Orlando, FL 32808 21-5570 • Fax (888) 589-8555

customerservice@EastEdgeDentalLab.com

## y for a Case Pick-up! 8) 433-5978

**IMPORTANT:** Please call ahead to arrange rush cases.

| REMOVABLE PROSTHETICS                                                                                                                                                                 |                                                 |  |  |  |  |
|---------------------------------------------------------------------------------------------------------------------------------------------------------------------------------------|-------------------------------------------------|--|--|--|--|
| SELECT: FULL DENTURE