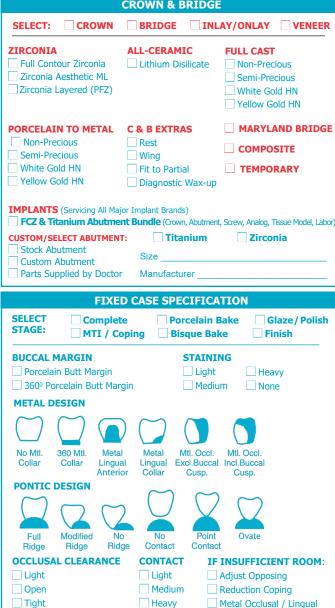

------------------------------|------------------------------------|
| Doctor:            | Lic. #:              | Account #:                                              |                                    |
| Address:           |                      | Due Date (by 5 pm):                                     | 4520 Parkbi                        |
| City/State/Zip:    |                      | Turnaround Time:  Fixed (10 Days)  Removables (10 Days) | Main (914) 82                      |
| Phone:             |                      | Rx Date: Patient Next Appt.:                            | EastEdgeDentalLab.com<br>Call Toda |
| Dr. Signature^:    |                      | Patient Name:/ 🗆 M 🗔 F                                  |                                    |

#### **CROWN & BRIDGE**





ORIGINAL PRODUCT ENCLOSED:

Yes

No

# East Edge Dental Laboratory eeze Ct., Orlando, FL 32808 21-5570 • Fax (888) 589-8555

customerservice@EastEdgeDentalLab.com

## y for a Case Pick-up! 8) 433-5978

**IMPORTANT:** Please call ahead to arrange rush cases.

| REMOVABLE PROSTHETICS                                                                                                                                                                 |                                                 |  |  |  |  |
|---------------------------------------------------------------------------------------------------------------------------------------------------------------------------------------|-------------------------------------------------|--|--|--|--|
| SELECT: FULL DENTURE